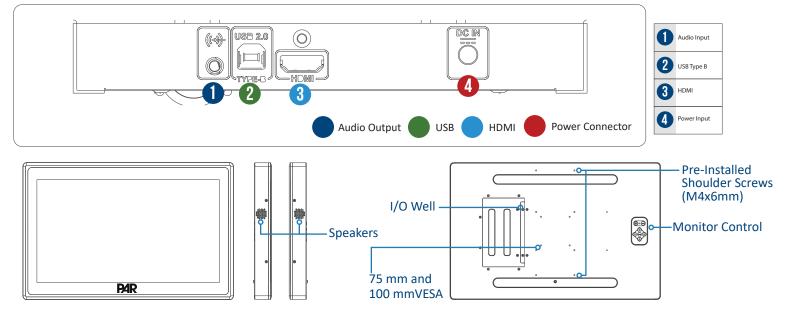

### **MONITOR I/O BOARD**

Centurion House, London Road, **CA** Staines-upon-Thames, TW184AX, UK