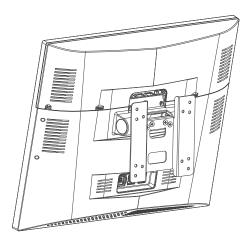

Remove the stand cover by holding the terminal with one hand and pulling the bottom of the stand cover by the cover hooks.

(Qty. 4, M4x8 flat head machine screws)

Using the four screws from the stand (Step 2), connect the VESA Adapter Plate to the back of the touch screen.