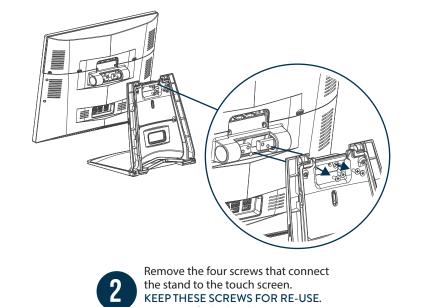

## Installation Notes

- The illustrations are representative of multiple similar models and are to be used for general install guidelines.
- K6151B supersedes K6150B, which was only compatible with ES6xx terminals.
- The installation requires a Phillips head screwdriver.