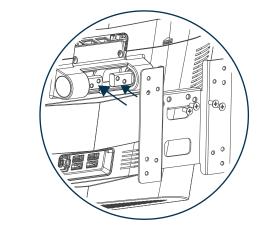

Remove the stand cover by holding the terminal with one hand and pulling the bottom of the stand cover by the cover hooks.

(Qty. 4, M4x8 flat head machine screws)

Using the four screws from the stand (Step 2), connect the VESA Adapter Plate to the back of the touch screen.