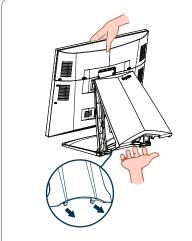

Remove the stand cover by holding the terminal with one hand and pulling the bottom of the stand cover by the cover hooks.

(Qty. 4, M4x8 flat head machine screws)

Using the four screws from the stand (Step 2), connect the VESA Adapter Plate to the back of the touch screen.